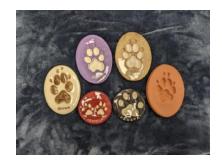

In addition to the cremation services, we collaborate with Gateway Pet Memorial to offer various memorial products. These include meaningful keepsakes like paw print impressions, locks of hair, or jewelry items that serve as lasting tributes to your cherished companion. If

you have a specific request or would like to explore these options further, please don't

hesitate to share your thoughts with our team member. We are here to support you in creating a meaningful and personalized farewell for your pet. Your wishes matter and we are dedicated to ensuring that this aspect of the process is as heartfelt and comforting as possible during this difficult time.